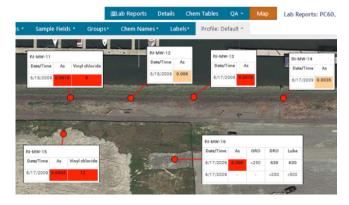

#### Map your data

- Assign coordinates to sample locations
- Overlay your sample locations on Google Maps (embedded within ESdat Online)
- Create custom 'mini tables' displaying key information against sample locations
- 'Mini tables' can be filtered for example to show only exceedences or certain compounds
- Apply custom formatting to the 'mini tables'
- Export customised 'mini tables' to GIS to generate high quality report figures