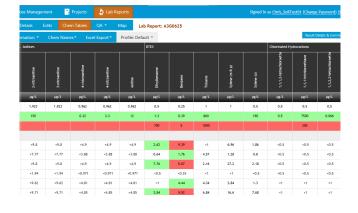

#### ■ Tabulate data with ease (including QA)

- · Accept data or reject for re-issue
- Combine multiple lab reports to create tables
- · Compare results with pre-loaded criteria
- Create and save preferred formatting such as colour highlighting of exceedences
- Apply statistics
- Create field and lab QA tables
- Tag data with comments to share with other users to review
- Export to excel for inclusion in reports