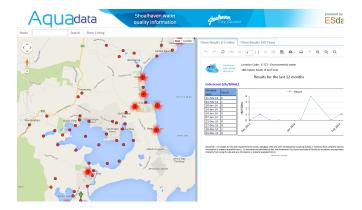

#### ■ Share your data

- Create as many users as you wish, your project team, clients, auditors, regulators - you control who accesses your data
- Assign different project and administration permissions to different users
- Create projects to keep your lab reports organised
- Link your data to a custom designed web portal (for an example see Aquadata)